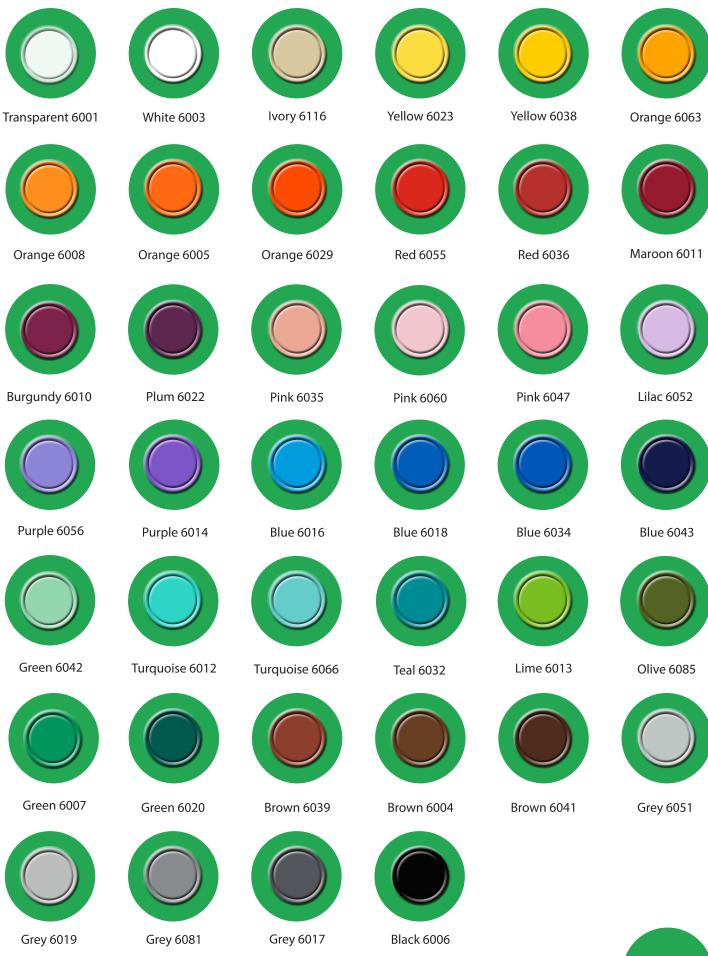

**PrimeCap**<sup>™</sup> COLOR CONFIGURATOR

## **PrimeCap**<sup>™</sup>

Our solution dedicated to customers looking for flawless machinability on highspeed filling lines. The PrimeCap's advantages include:

- International operations to meet our customers' global supply needs
- Highest quality alloy
- Available in 13 and 20 mm in 5 standard aluminum colors
- Center-gated disc for enhanced machinability
- Optimized design: straight skirt edge
- Available in standard and flush configurations
- 100 % camera inspection
- Low bioburden and particulate levels
- CCI match with Datwyler's elastomer products
- Available in RFS/RTU/Rapid Transfer Port bags