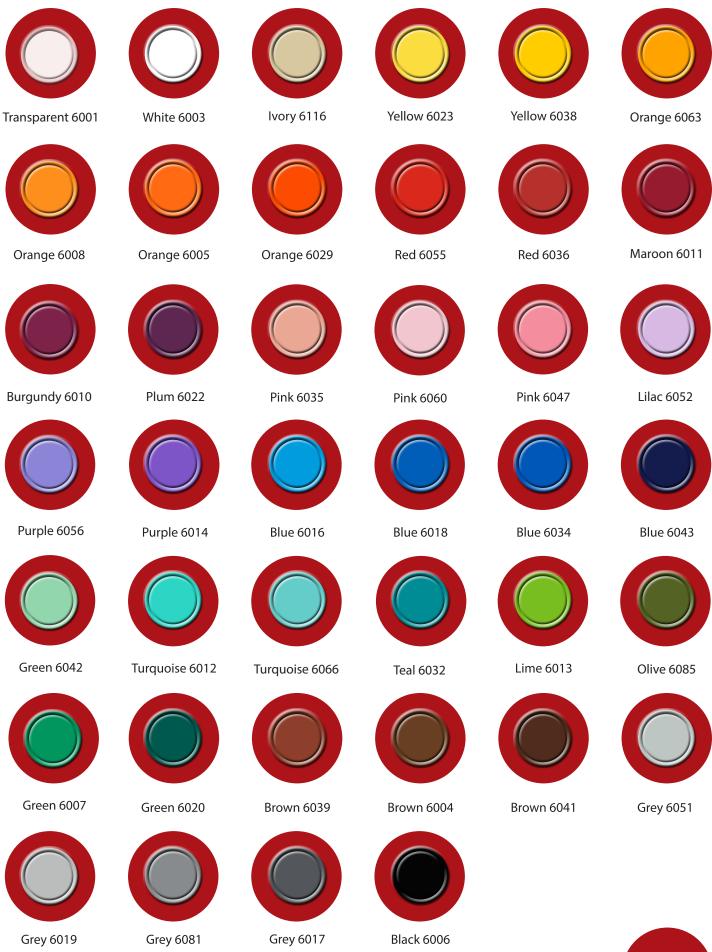

## **PrimeCap**<sup>™</sup>

Our solution dedicated to customers looking for flawless machinability on highspeed filling lines. The PrimeCap's advantages include:

- International operations to meet our customers' global supply needs
- Highest quality alloy
- Available in 13 and 20 mm in 5 standard aluminum colors
- Center-gated disc for enhanced machinability
- Optimized design: straight skirt edge
- Available in standard and flush configurations
- 100 % camera inspection
- Low bioburden and particulate levels
- CCI match with Datwyler's elastomer products
- Available in RFS/RTU/Rapid Transfer Port bags