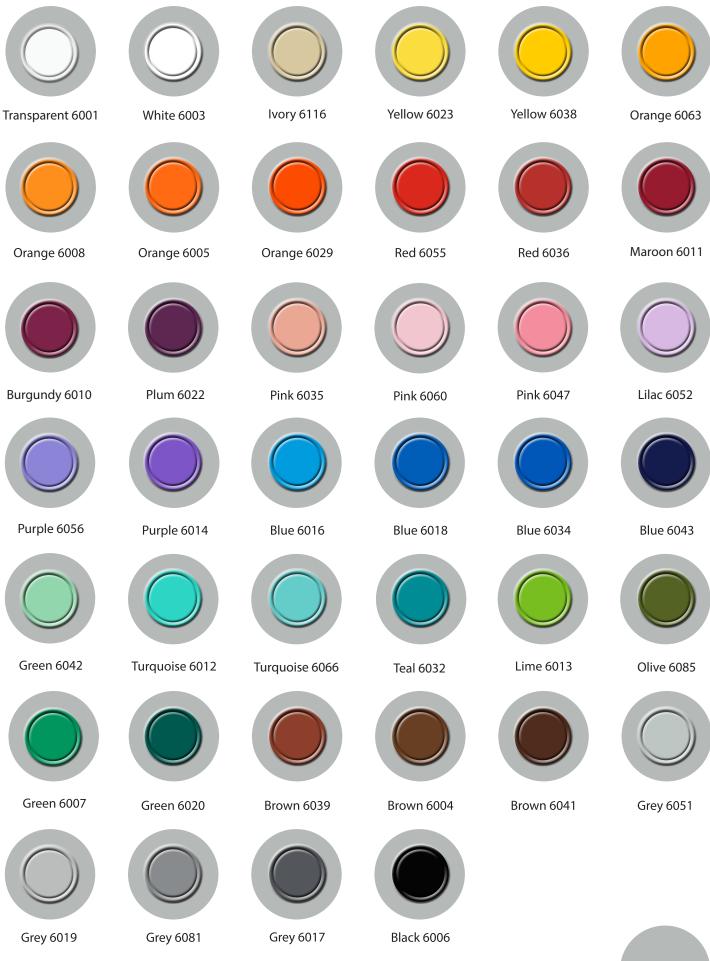

**PrimeCap**<sup>™</sup> COLOR CONFIGURATOR

## **PrimeCap**<sup>™</sup>

Our solution dedicated to customers looking for flawless machinability on highspeed filling lines. The PrimeCap's advantages include:

- International operations to meet our customers' global supply needs
- Highest quality alloy
- Available in 13 and 20 mm in 5 standard aluminum colors
- Center-gated disc for enhanced machinability
- Optimized design: straight skirt edge
- Available in standard and flush configurations
- 100 % camera inspection
- Low bioburden and particulate levels
- CCI match with Datwyler's elastomer products
- Available in RFS/RTU/Rapid Transfer Port bags