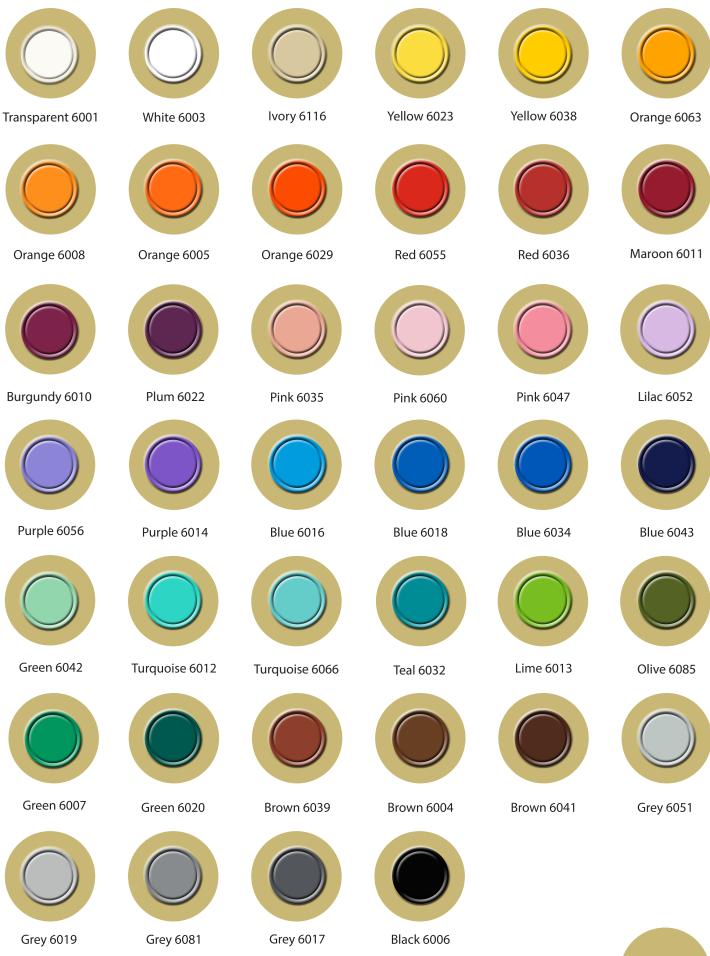

## **PrimeCap**<sup>™</sup>

Our solution dedicated to customers looking for flawless machinability on highspeed filling lines. The PrimeCap's advantages include:

- International operations to meet our customers' global supply needs
- Highest quality alloy
- Available in 13 and 20 mm in 5 standard aluminum colors
- Center-gated disc for enhanced machinability
- Optimized design: straight skirt edge
- Available in standard and flush configurations
- 100 % camera inspection
- Low bioburden and particulate levels
- CCI match with Datwyler's elastomer products
- Available in RFS/RTU/Rapid Transfer Port bags