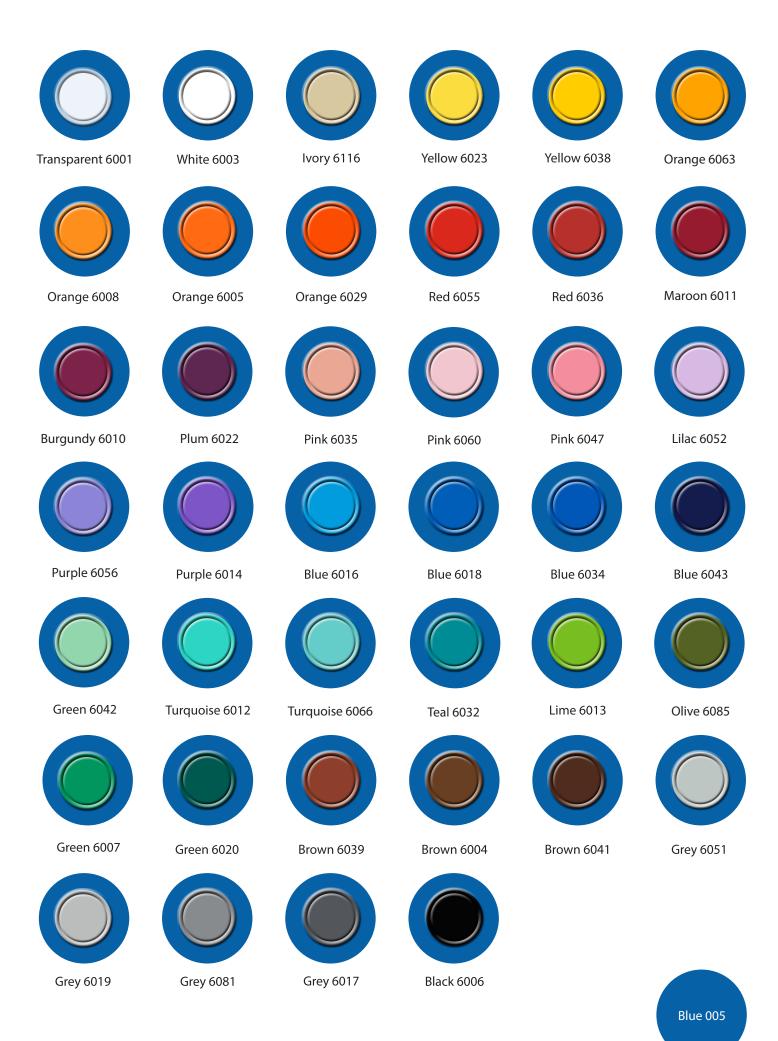

**PrimeCap**<sup>™</sup> COLOR CONFIGURATOR

## **PrimeCap**<sup>™</sup>

Our solution dedicated to customers looking for flawless machinability on highspeed filling lines. The PrimeCap's advantages include:

- International operations to meet our customers' global supply needs
- Highest quality alloy
- Available in 13 and 20 mm in 5 standard aluminum colors
- Center-gated disc for enhanced machinability
- Optimized design: straight skirt edge
- Available in standard and flush configurations
- 100 % camera inspection
- Low bioburden and particulate levels
- CCI match with Datwyler's elastomer products
- Available in RFS/RTU/Rapid Transfer Port bags